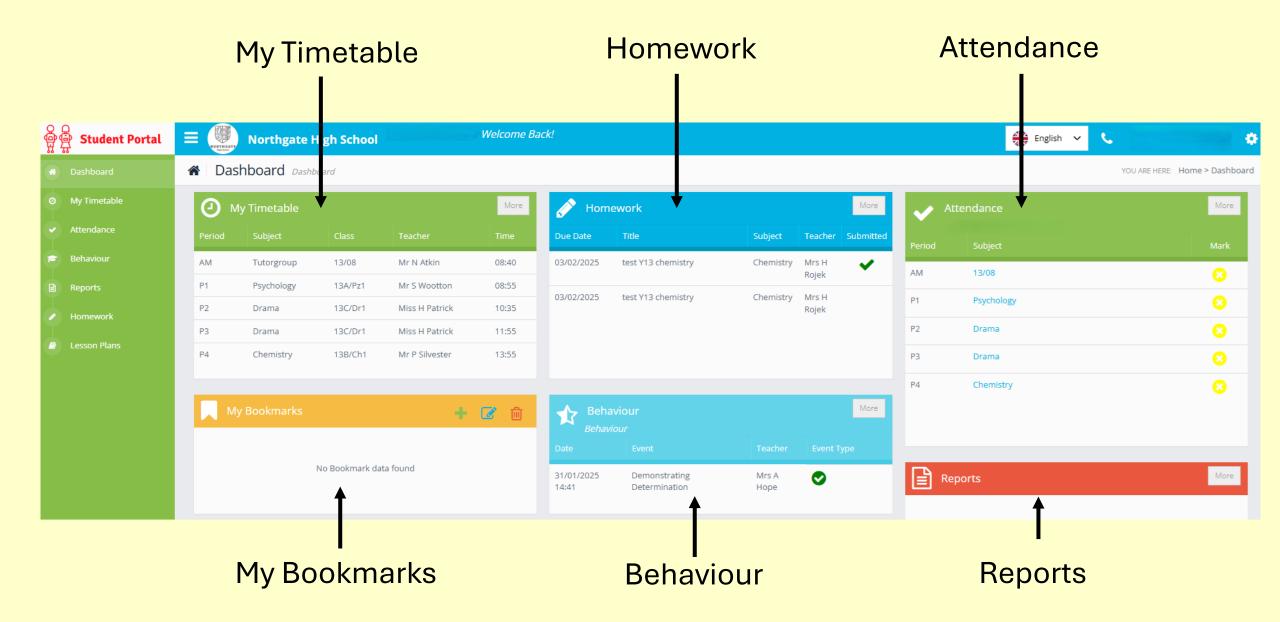

### What will I see?

- Once you are into Bromcom, you will see your dashboard.
- You can personalise your dashboard by:
  - changing the colours;
  - moving the sections around to suit you;
  - adding bookmarks to websites that you regularly use for school e.g. Learning Portal.